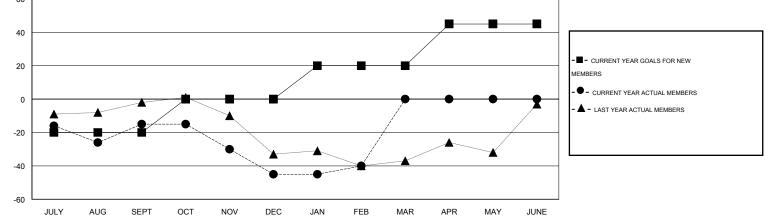

## LOCATION INDIANA

Clubs Members RESULTS FOR 2015-2016 RESULTS FOR 2015-2016 NEW CLUB NEW CLUBS DROPPED NET NEW MEMBER CHARTER AND DROPPED NET QUARTER QUARTER GOAL CLUBS GAIN/LOSS GOAL NEW MEMBERS MEMBERS GAIN/LOSS ADDED 0 0 0 0 -20 50 65 -15 JULY/AUG/SEPT JULY/AUG/SEPT 0 0 0 0 20 20 50 -30 OCT/NOV/DEC OCT/NOV/DEC 0 0 0 0 20 26 21 5 JAN/FEB/MAR JAN/FEB/MAR 1 0 0 0 25 0 0 0 APR/MAY/JUNE APR/MAY/JUNE