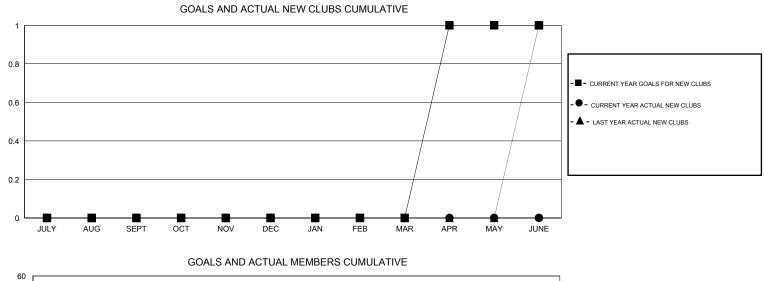

## LOCATION INDIANA

Clubs Members RESULTS FOR 2015-2016 RESULTS FOR 2015-2016 NEW CLUB NEW CLUBS DROPPED NET NEW MEMBER CHARTER AND DROPPED NET QUARTER QUARTER GOAL CLUBS GAIN/LOSS GOAL NEW MEMBERS MEMBERS GAIN/LOSS ADDED 0 0 0 0 -20 50 65 -15 JULY/AUG/SEPT JULY/AUG/SEPT 0 0 0 0 20 20 50 -30 OCT/NOV/DEC OCT/NOV/DEC 0 0 0 0 20 26 21 5 JAN/FEB/MAR JAN/FEB/MAR 1 0 0 0 25 0 0 0 APR/MAY/JUNE APR/MAY/JUNE